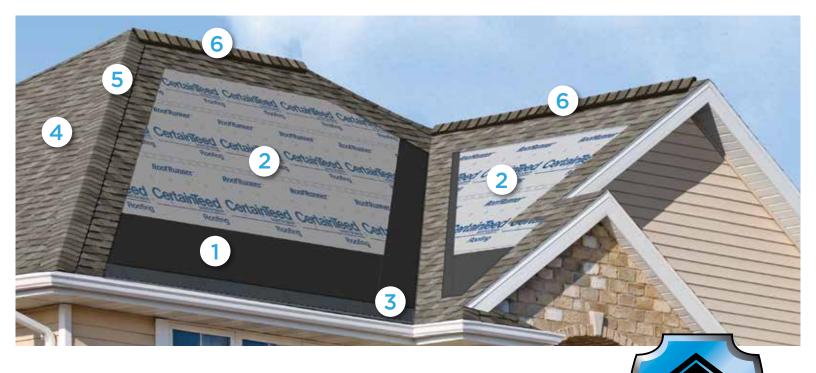

## Integrity Roof System™

A COMPLETE APPROACH TO LONG LASTING BEAUTY AND PERFORMANCE

With as much care as you take in selecting the right contractor, choosing the right roof system is equally as important. A CertainTeed Integrity Roof System combines key elements that help ensure you have a well-built roof for long-lasting performance.

#### Waterproofing Underlayment

The first step in your defense against the elements. Self-adhering underlayment is installed at vulnerable areas of your roof to help prevent leaks from wind-driven rain and ice dams.

#### 2. Water-Resistant Underlayment

Provides a protective layer over the roof deck and acts as a secondary barrier against leaks.

### 3. Starter Shingles

Starter Shingles are the first course of shingles that are installed and designed to work in tandem with the roof shingles above for optimal shingle sealing and performance.

#### 4. Shingles

Choose from a variety of Good-Better-Best styles to complement any roof design and fit your budget.

#### 5. Hip & Ridge Caps

Available in numerous profiles, these accessories are used on the roof's hip and ridge lines for a distinctive finishing touch to your new roof.

#### 6. Ventilation

A roof that breathes is shown to perform better and last longer. Ridge Vents, in combination with Intake Vents, allow air to flow on the underside of your roof deck, keeping the attic cooler in the summer and drier in the winter.